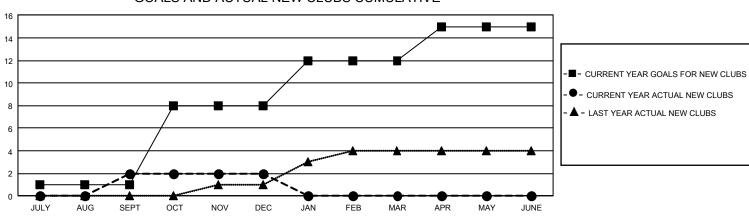

## GAT MONTHLY MEMBERSHIP PROGRESS REPORT Results

GMT Constitutional Area 5 - J, Group I

REPORT DOES NOT INCLUDE CLUBS IN UNDISTRICTED AREAS.

| Clubs                 |               |           |               | Members               |                         |                         |                                                    |
|-----------------------|---------------|-----------|---------------|-----------------------|-------------------------|-------------------------|----------------------------------------------------|
| RESULTS FOR 2023-2024 |               |           |               | RESULTS FOR 2023-2024 |                         |                         |                                                    |
| QUARTER               | NEW CLUB GOAL | NEW CLUBS | DROPPED CLUBS | QUARTER               | MBER GROWTH NET<br>GOAL | MEMBER GROWTH<br>ACTUAL | DROPPED MEMBERS<br>ACTUAL (including<br>transfers) |
| JULY/AUG/SEPT         | 3             | 2         | 3             | JULY/AUG/SEPT         | 830                     | 1,214                   | 702                                                |
| OCT/NOV/DEC           | 21            | 0         | 5             | OCT/NOV/DEC           | 981                     | 593                     | 928                                                |
| JAN/FEB/MAR           | 12            | 0         | 0             | JAN/FEB/MAR           | 785                     | 0                       | 0                                                  |
| APR/MAY/JUNE          | 9             | 0         | 0             | APR/MAY/JUNE          | 571                     | 0                       | 0                                                  |