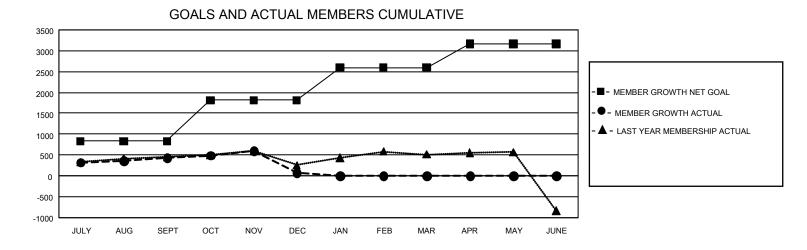

## GAT MONTHLY MEMBERSHIP PROGRESS REPORT Results

GMT Constitutional Area 5 - J, Group I

REPORT DOES NOT INCLUDE CLUBS IN UNDISTRICTED AREAS.

| Clubs                 |               |           |               | Members               |                         |                         |                                                    |
|-----------------------|---------------|-----------|---------------|-----------------------|-------------------------|-------------------------|----------------------------------------------------|
| RESULTS FOR 2023-2024 |               |           |               | RESULTS FOR 2023-2024 |                         |                         |                                                    |
| QUARTER               | NEW CLUB GOAL | NEW CLUBS | DROPPED CLUBS | QUARTER               | MBER GROWTH NET<br>GOAL | MEMBER GROWTH<br>ACTUAL | DROPPED MEMBERS<br>ACTUAL (including<br>transfers) |
| JULY/AUG/SEPT         | 3             | 2         | 3             | JULY/AUG/SEPT         | 830                     | 1,214                   | 702                                                |
| OCT/NOV/DEC           | 21            | 0         | 5             | OCT/NOV/DEC           | 981                     | 593                     | 928                                                |
| JAN/FEB/MAR           | 12            | 0         | 0             | JAN/FEB/MAR           | 785                     | 0                       | 0                                                  |
| APR/MAY/JUNE          | 9             | 0         | 0             | APR/MAY/JUNE          | 571                     | 0                       | 0                                                  |